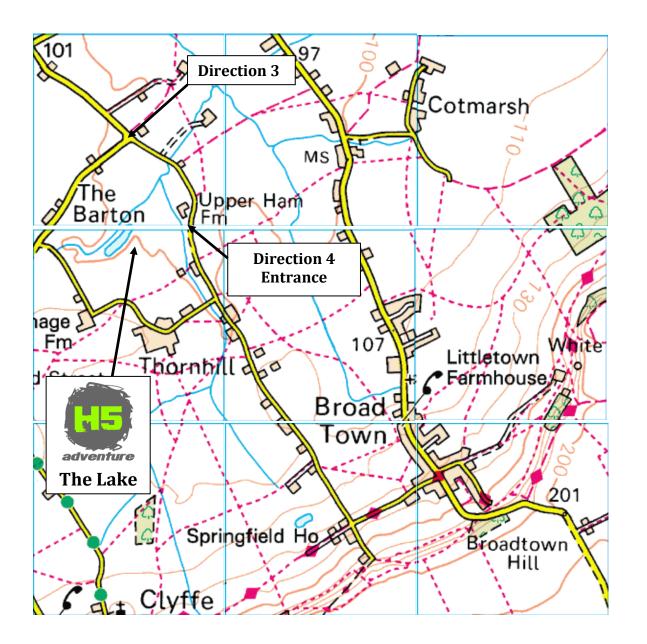

# The Lake - H5 Adventure – Main Entrance - Directions

The Lake is situated in rural countryside, yet just 10 minutes south off junction 16 of the M4. The Lake, H5 Adventure, Upper Ham Farm, Thornhill, Royal Wootton Bassett, SN4 7RZ. **SAT NAVs** take you within a few hundred meters from us, so please use the directions below too.

### Directions from Royal Wootton Bassett:

- 1. Take Marlborough Road, B4041 out of Royal Wootton Bassett to Broad Town, Broad Hinton
- 2. After leaving Royal Wootton Bassett, continue for a ¼ Kilometre, turn right off this road following signs for 'Hilmarton', 'Clyffe Pypard' & 'Bushton'
- 3. After 2 Kilometres, a sharp bend to the right, turn left here, signposted, to 'Thornhill' and 'No Passing Places' which don't be alarmed, there are some
- 4. Entrance is 500 meters along this single tracked country lane, pasted the white gate on your left hand side and horse yard too. Large farmhouse on right hand side, and as the road bends to the left, turn right over a large block paved entrance
- 5. An electric gate in front of you will open when you drive towards it
- 6. Please drive slowly along gravel track, turn left at crossroads to The Lake

#### **Directions from Wroughton:**

- A. Leaving Wroughton on the A4361 to Avebury, after 4 Kilometers, turn right to Broad Hinton onto Yew Tree Lane
- B. Continue for 600 meters arrive at T junction, turn right onto B4041 to Broad Town
- C. Continue for 4 Kilometers, down a steep hill and through Broad Town. Turn left, signposted for 'Hilmarton', 'Clyffe Pypard' & 'Bushton.' then follow step, 3, above

Any issues on the day, please call our office on 01793 731 068

**Coaches:** You can drive through our entrance, where you will be met, by one of our staff to explain where you can turn around and or park up for the day.